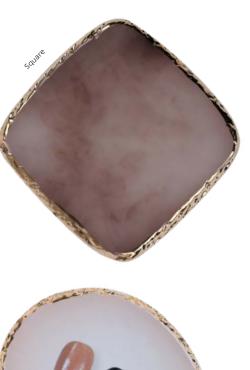

### **CRYSTAL DEMO PLATE**

### Oval, square

Prepare your favourite tips because the Crystal Demo Plates has arrived! Apply your decorated tips on it easily and you're ready to make some pics for any social media or even if you just show them in person to your customers! The Crystal Demo Plate is the perfect way for you to organize your tips and most importantly, you can make easier to choose for your customers.

Square -