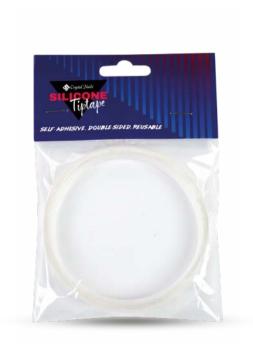

## **NEW! SILICONE TIPTAPE**Silicone Tape for nail art

### tips

Double sided tape, reusable. The lenght is 1 meter, the thickness is 1mm. This is the perfect choicefor display books and our new Crystal Demo Plate.

**CN advise:** If the tape what you using has lost of the stickiness you only have to do is wipe it or wash it and it will be good as new!