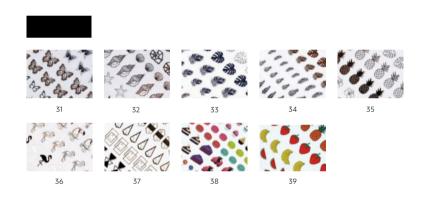

### JEWEL STICKER

Shine like a bright and spectacular jewel! Our beloved stickers got some 9 new mixes. If you would like to make a perfect marble patter with one move, or some delicious cookie or fruit, then you are in the right place! Easy-to-handle jewel stickers and thanks for the thin and flexiable material, perfectly fit on the surface. The cohesion is the best on thy shiny and dry surface (3S crystalac and OS, or 1S Crystalac without top shine. GL crystalac colors but only on cleansed top shine. In order to stay on for long, cover it with top gel.