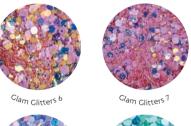

### **NEW! GLAM GLITTERS**

The spring sparkle is going to continue: get our 4 new shades of Glam Glitters! Change your customer's nail into a playful sparkling wonder! Easy-to-use: push them into some sticky layer or mix it with top shine and apply it with this way.

There is no such thing as too much sparkle!