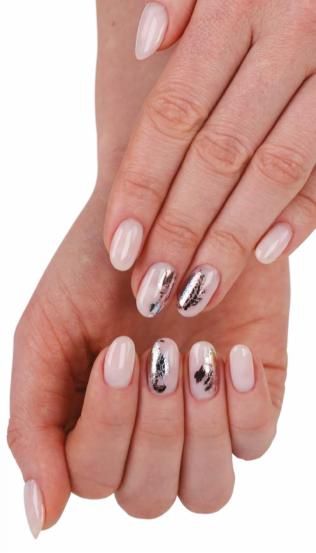

This nail was made with Milky White Compact Base Gel, the decoration was made with the new Holo-Ombre Transferfoil Kit by Roxana Sárközy-Eigner.