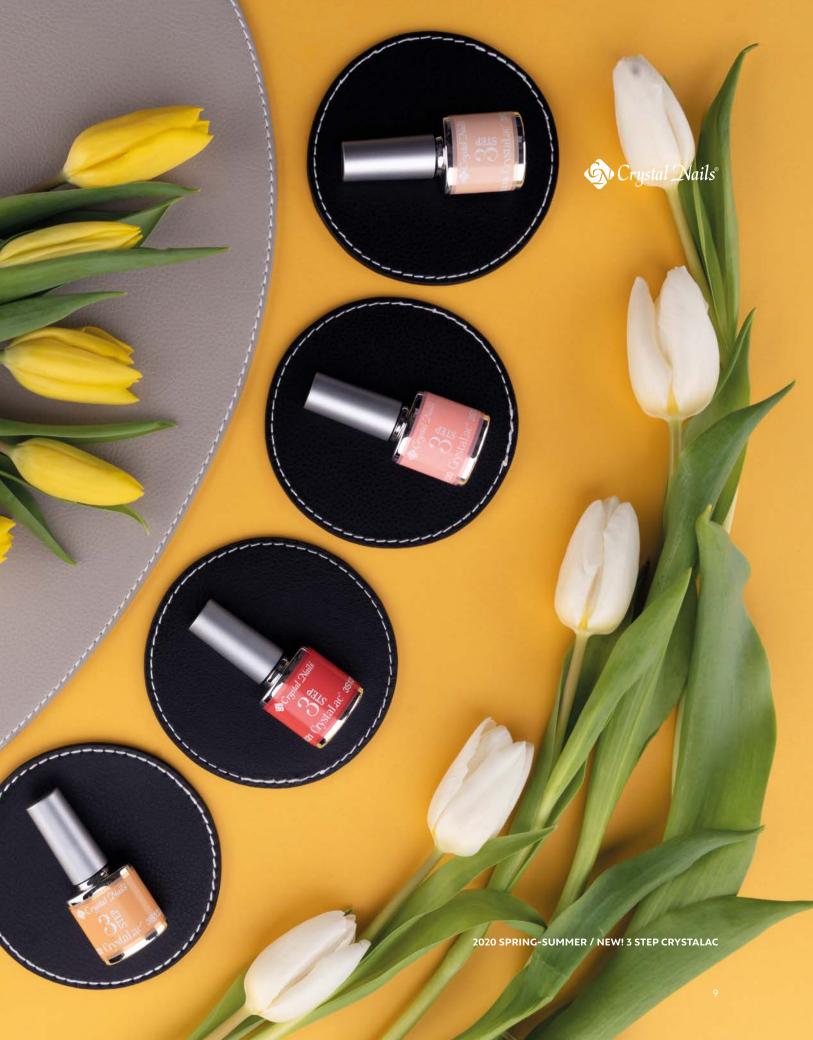

### **3 STEP CRYSTALAC**

Trend colors Spring-Summer 2020

#### **SPECTACULAR COLORS IN 3 STEPS!**

Our CrystaLacs of the Spring has fabulous and cheerful shades! The decent 3S119 Vanilla Latte and the 3S120 Strawberry Mousse are softly represent the cheerful colors, meanwhile the new 3S121 Neon Grapefruit and the new 3S122 Sunny Yellow are the best choise of the season.

8ml -

This nail was made with the new 3S119 Vanilla Latte, the new 3S120 Straberry mousse and the new 3S121 Sunny Yellow 3Step CrystaLac by Alexa Méhész