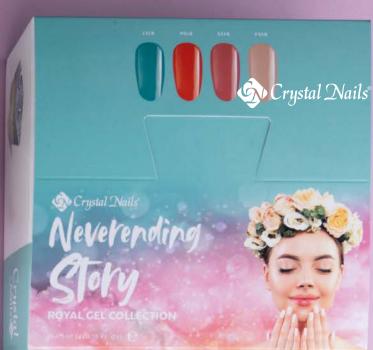

## **DISPLAY –** Royal Gel, 3 STEP and ONE STEP CrystaLac kits

Four new spring colors in a beautiful box that can be transformed into a display in a few moves. Just take the bottles and the crown out and lay the box down. Put your favorite colored gels and CrystaLacs on your table as the best decor!

**NEW! FANTASY LAND** 3 STEP CRYSTALAC KIT 4x4ml

New! 3S120

This kits can transport

**NEW! FAIRY TALE** 3 STEP CRYSTALAC KIT 4x4ml

**NEW! SECRET GARDEN** ONE STEP CRYSTALAC KIT 4x4ml

NEW! NEVERENDING STORY

ROYAL GEL KIT 4x4,5ml

Crystal Nails

Fairy

3 STEP CRYSTAL

Crystal Name

4 STEP CRYSTAL

Crystal Name

5 STEP CRYSTAL