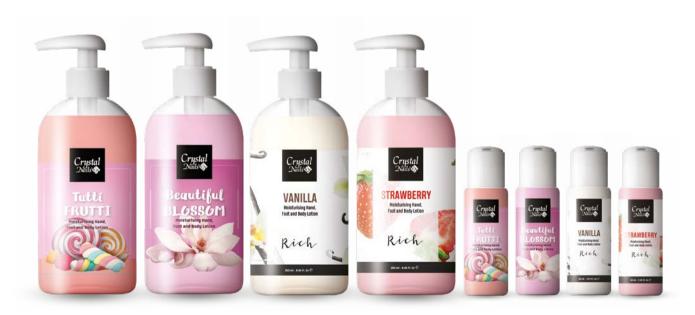

### MOISTURISING HAND, FOOT AND BODY LOTION

#### **NEW! VANILLA LOTION - RICH**

This extraordinary vanilla scented skin care lotion contains cocoa butter, vitamins, aloe vera and shea butter.

#### **NEW! STRAWBERRY LOTION - RICH**

This special strawberry scented skin care lotion contains shea butter, jojobaoil, cocabutter and aloe vera.

#### **NEW! TUTTI-FRUTTI LOTION** (LIMITED)

30ml -

This magnificent promegranate and grapefruit scented skin care lotion contains aloe vera, rosemary, cocoa butter and a special jojoba oil.

#### **NEW! BEAUTIFUL BLOSSOM LOTION (LIMITED)**

This impressive magnolia scented skin care lotion contains vitamins, cocoa butter, jojoba oil, rosemary and aloe vera.

30ml –

250ml -

250ml –

This selection contains 12 pieces which is includes the followings (in 30ml):