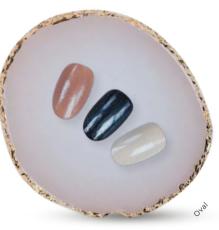

### **CRYSTAL DEMO PLATE**

### Oval, square

Prepare your favourite tips because the Crystal Demo Plates has arrived! Apply your decorated tips on it easily and you're ready to make some pics for any social media or even if you just show them in person to your customers! The Crystal Demo Plate is the perfect way for you to organize your tips and most importantly, you can make easier to choose for your customers.

The size of the Oval Demo Plate is usually 9cm diameter (the size of the pieces of this shape can be different from each other).

**CN advise:** Use the new Silicone TipTape or TipFix for this product.

Oval -