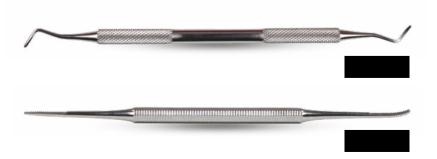

#### **NEW! PEDICURE TOOLS**

Thanks for the outstanding quality and the stainless steel their working capacity is exceptional! Easy to use.

#### **NEW! EXKAVATOR**

A tool which makes the pedi technician's job so much more! Use it for cleaning the nail grooves, ingrown nails treatment and cleaning.

#### **NEW! DOUBLE-ENDED PEDICURE FILE**

This new product is for cleaning healthy and overgrown nails and the cuticles around the nail.