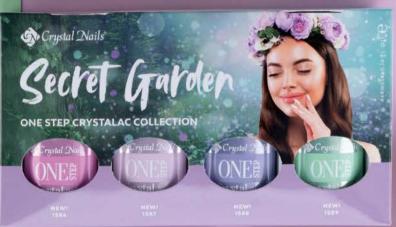

## **DISPLAY –** Royal Gel, 3 STEP and ONE STEP CrystaLac kits

Four new spring colors in a beautiful box that can be transformed into a display in a few moves. Just take the bottles and the crown out and lay the box down. Put your favorite colored gels and CrystaLacs on your table as the best decor!

**NEW! FANTASY LAND** 3 STEP CRYSTALAC KIT 4x4ml

New! 3S120

This kits can transport

**NEW! FAIRY TALE** 3 STEP CRYSTALAC KIT 4x4ml

**NEW! SECRET GARDEN** ONE STEP CRYSTALAC KIT 4x4ml

NEW! NEVERENDING STORY