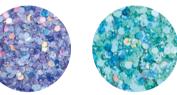

### **NEW! GLAM GLITTERS**

The spring sparkle is going to continue: get our 4 new shades of Glam Glitters! Change your customer's nail into a playful sparkling wonder! Easy-to-use: push them into some sticky layer or mix it with top shine and apply it with this way.

There is no such thing as too much sparkle!