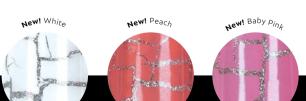

### **MOSAIC CRYSTAL LIQUID**

Decoration gel with cracking effect.

Go crazy with our new spring shades by the Mosaic Crystal Liquid decoration gel. Use this on vivid color or any sparkling material and let the liquid do its job! If you would like to reach a smaller cracks, apply it in a thin layer but if you want to see more massive, more spectacular cracks, use it in a thicker layer.