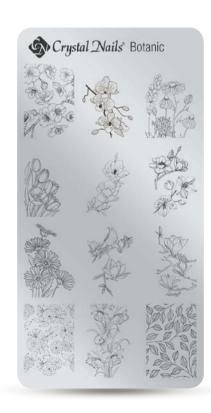

### NEW! STAMPING PLATES BOTANIC

Fabulous decorations in seconds! We hide the flowers of the spring in our new stamping plate which will guarantees you the success in the season of spring-summer. Use this unique and special plates for creating decorations in just a heartbeat which can cover the whole nailplate.

This plate has 12 different new pattern.