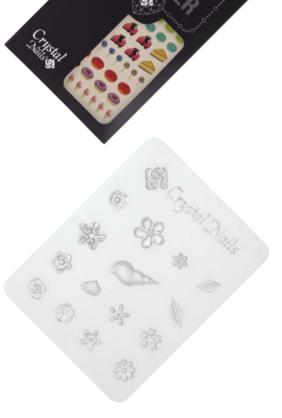

### **CRYSTAL DEMO PLATE**

### Oval, square

Prepare your favourite tips because the Crystal Demo Plates has arrived! Apply your decorated tips on it easily and you're ready to make some pics for any social media or even if you just show them in person to your customers! The Crystal Demo Plate is the perfect way for you to organize your tips and most importantly, you can make easier to choose for your customers.

The size of the Oval Demo Plate is usually 9cm diameter (the size of the pieces of this shape can be different from each other).

**CN advise:** Use the new Silicone TipTape or TipFix for this product.

Oval -