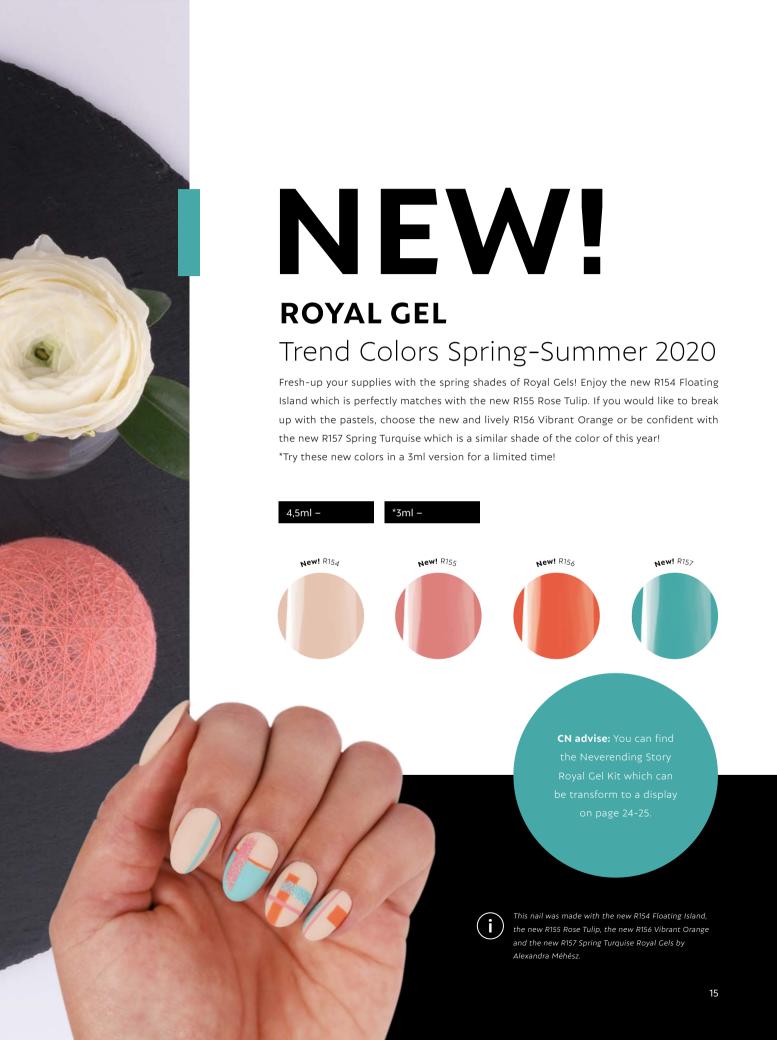

### THE ROSE TULIP

This color belongs to the decent shades of pastels which could contain the delicate pink along with the elegant and clear white as well.

In many countries they look at this color as a symbol of the feminity because of the style and class of the shade. These trendy colors are covers perfectly by itself as well as if we use it with other colors.