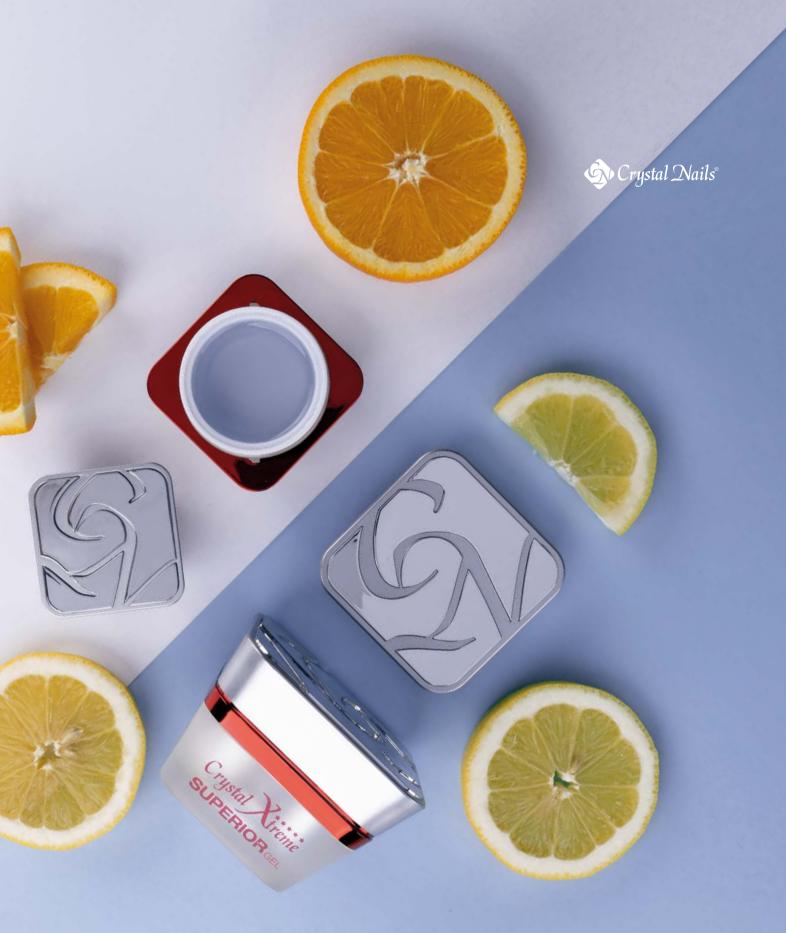

### **XTREME SUPERIOR GEL**

## Xtreme builder Gel with citrus scent

The new generation of builder gels which looks a little bit purple-ish in the jar but it is crystal clear during and after the curing. Medium dense but it is super strong and yet it's flexiable and it can be easily filed. You can use it for sculpting short or long nails as well. Apply it with softer brush: Gel brush 6, Xtreme Gel Brush, Nero Merlo II.

This nail was made with the new Xtreme Superior Gel, Builder White Renewed Gel by Virág Halász.

2020 SPRING-SUMMER / NEW! XTREME SUPERIOR BUILDER CLEAR GEL