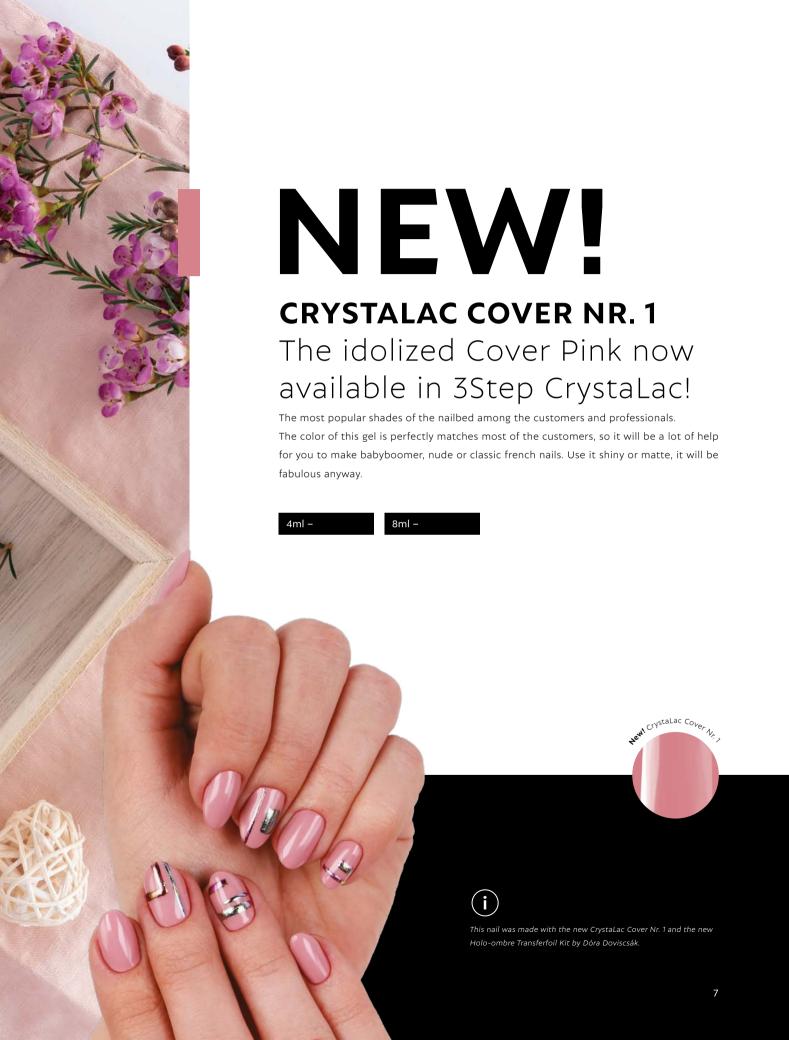

### **3 STEP CRYSTALAC**

Trend colors Spring-Summer 2020

#### **SPECTACULAR COLORS IN 3 STEPS!**

Our CrystaLacs of the Spring has fabulous and cheerful shades! The decent 3S119 Vanilla Latte and the 3S120 Strawberry Mousse are softly represent the cheerful colors, meanwhile the new 3S121 Neon Grapefruit and the new 3S122 Sunny Yellow are the best choise of the season.

8ml -

This nail was made with the new 3S119 Vanilla Latte, the new 3S120 Straberry mousse and the new 3S121 Sunny Yellow 3Step CrystaLac by Alexa Méhész