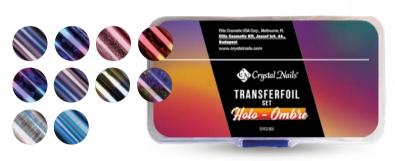

### TRANSFERFOIL KIT

### Holo-ombre

Are you crazy about transferfoils too? Then we have a good news for you! Our new selection of holo and ombre effects are waiting just for you! It can be applied to any surface easily with Pro Foil Gel. This kit contains different and colorful transferfoilsin cheerful spring shades. Leave the melancoly and be fabulous with the new Holo-Ombre Transferfoils!

This nail was made with Milky White Compact Base Gel, the decoration was made with the new Holo-Ombre Transferfoil Kit by Roxana Sárközy-Eigner.