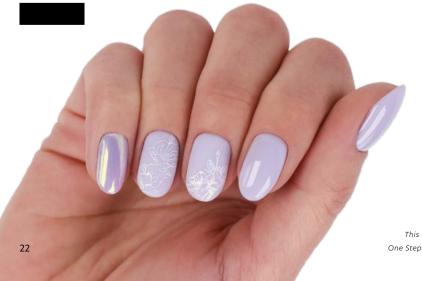

### **ONE STEP CRYSTALAC**

Trend Colors Spring-Summer 2020

#### **FAST GEL POLISH WITH VIVID COLORS**

When the first flowers appear and the spring is around the corner, it's time for a little fresh-up with our new One Step shades. We're wondering that you could resist the temptation of 1S86 Rosebery Romance and the 1S87 Soft Marshmallow! Or would you rather make your days colorful with the 1S88 Creamy Cranberry and the 1S89 Cling Mint? It's completely up to you!

4ml –

8ml –

**Hew!** 1587

New! 1589

This nail was made with the new 1586 Rosberry Romance, the new 1587 Soft Marshmallow, the new 1588 Creamy Cranberry and the new 1589 Cling Mint by Alexandra Méhárz