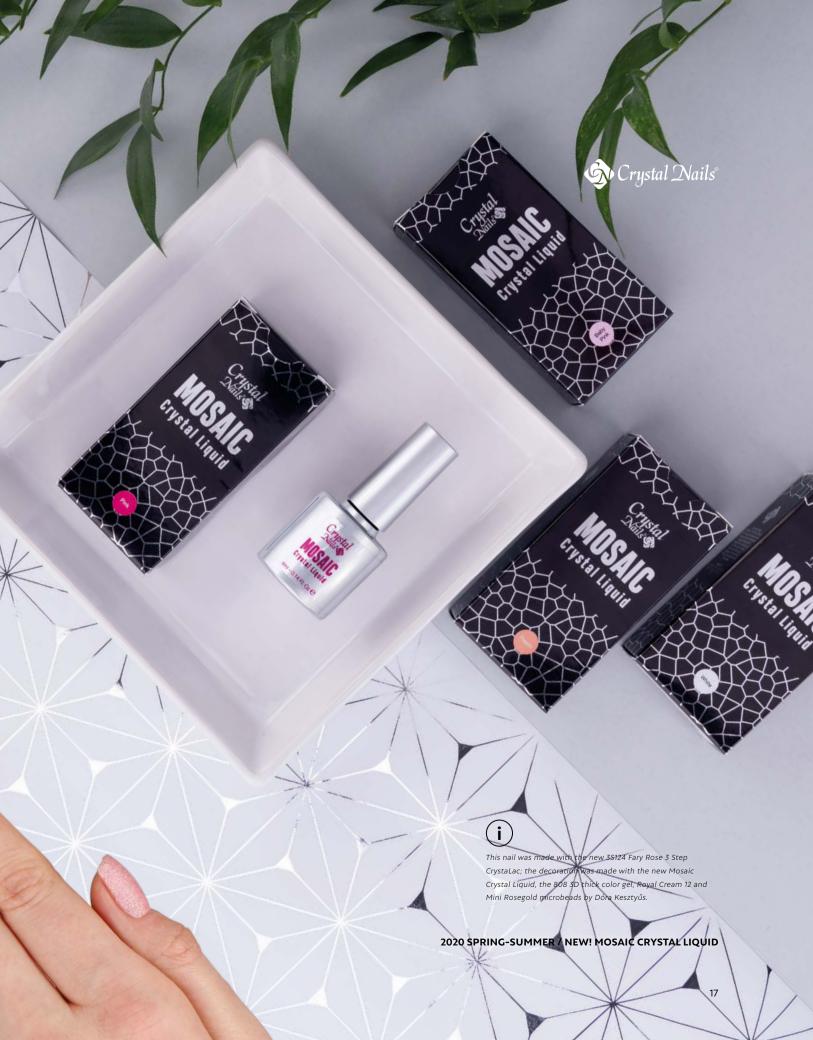

### **MOSAIC CRYSTAL LIQUID**

Decoration gel with cracking effect.

Go crazy with our new spring shades by the Mosaic Crystal Liquid decoration gel. Use this on vivid color or any sparkling material and let the liquid do its job! If you would like to reach a smaller cracks, apply it in a thin layer but if you want to see more massive, more spectacular cracks, use it in a thicker layer.

#### THE USAGE OF THE MOSAIC CRYSTAL LIQUID:

- **1.** Prepare the nails in a usual way, then we apply an optional cleansing color (any 3 Step CrystaLac, or color gel, even better: any sparkling base), and cure it in UV/LED lamp.
- **2.** If we use a non-cleansing color, we have to apply some material with cleansing attributes (Compact Base Gel Clear, Pro Foil Gel Clear), in order to get a perfect cleansing (sticky) surface for the Mosaic Crystal Liquid.
- **3.** Apply 1 layer of Mosaic Crystal Liquid on the surface of the nail and wait for it to dry on air which can depends on the thickness of the layer (it could be 2-3 min), but you can make the drying period faster with a ventilator (/fan).
- **4.** When it complitely dried and the whole surface has cracked everywhere, file the free edge of the nail and cover it with Cool Top Gel Universal in 2 layers in a way to close it properly.