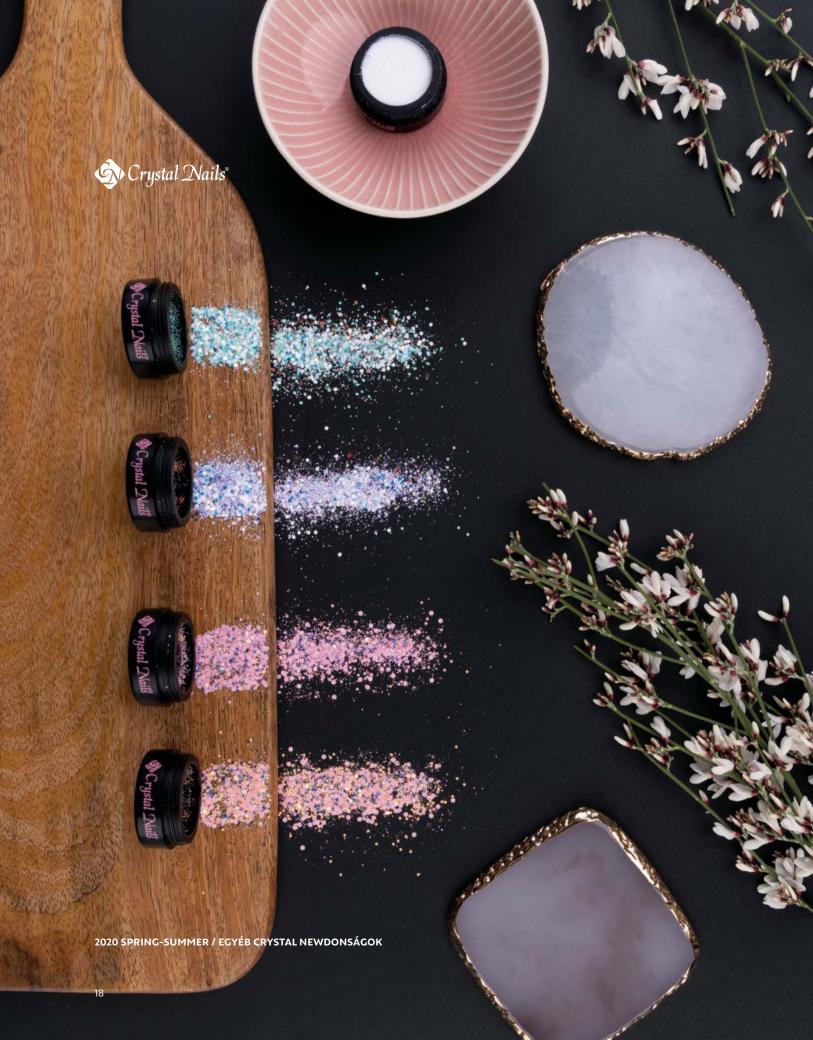

### **NEW! GLAM GLITTERS**

The spring sparkle is going to continue: get our 4 new shades of Glam Glitters! Change your customer's nail into a playful sparkling wonder! Easy-to-use: push them into some sticky layer or mix it with top shine and apply it with this way.

There is no such thing as too much sparkle!