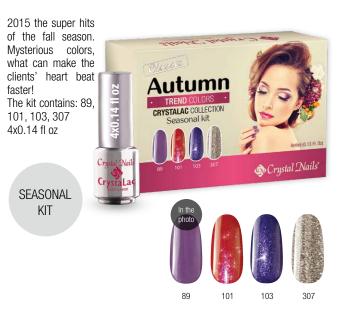

# **NEW! TREND COLORS AUTUMN 2015 COLOR POWDER KIT**

2015 the super hits of the fall season. Mysterious colors, what can make the clients' heart beat faster! The kit contains: FD5, 83, 85, 618 4x0.17 fl oz

SEASONAL KIT

4x0.17 fl oz

83

minutes in the UV lamp.