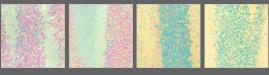

## **NEW! CRYSTAL MERMAID POWDER**

Fall sparkling: you can cheer your client up on cold days, if she can shine all day! In addition, her environment won't take their eyes off from her hands, if you apply Crystal mermaid powder on her nails!

**CN tip:** Create trendy mermaid effect for your clients so their nails will shine bright like gemstones! 2 colors, 2 sizes. In new, exclusive black jar!

On GL24 White classic (3 STEP) CrystaLac base

On GL55 Black classic(3 STEP) CrystaLac base

On GL118 Soft powder classic (3 STEP) CrystaLac base