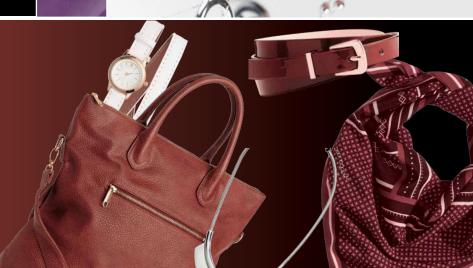

Bravely suggest to your client the NEW! 3S32 3 STEP CrystaLac gel polish or cover the free edge with R40 Royal Gel – the yellow mustard color will definitely be a success.

Ideal choice for autumn, bohemian and charming. Some find it calm, some find it passionate. Every shade of it is a big hit. Purple velvet color can be softened with ocher yellow accessories. To increase its calm sensation wear light grey or cobalt blue earrings or bracelets. Offer the darker, bluish tones of purple velvet for fall to your clients: NEW! 1S23 ONE STEP CrystaLac or the NEW! fascinating Dark purple Prismatic CrystaLac!