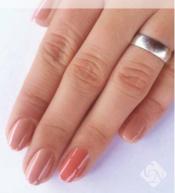

# **NEW! COVER REFILL HARD GEL** More dense version of the New Bestseller Cover Refill Builder Gel

### **COVER REFILL HARD GEL**

More dense version of the bestseller, natural nail bed color Cover Refill Gel, what was developed for refill. Perfect for sculpting and refill too! Similar to the popular Cover Pink color. Due to the ideal amount of pigments it covers perfectly at the smile line, but getting transparent at the cuticles. For nail bed enhancement too! In case of nail bed extension, the regrowth area can be totally filled in whole thickness, because the Cover Pink and Clear materials can be substituted with it (2 in 1).