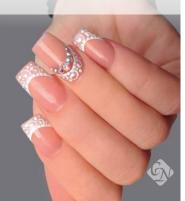

# **BYE-BYE NEON, HELLO FRENCH: FALL RETURN OF THE FRENCH STYLE**

After the summer festival season and neon fever, in the fall season you will face the following request more and more often: "I'd like to have French nails with some nail art..." Here are some Crystal Nails tips, what to offer for your clients!

As the temperature is declining and we can enjoy less sunshine, the neon nails will be changed to more decent nude nails or to the evergreen French style. If your client is not insisted on the white free edge, show her the new fall-winter color gel and Royal gel trend colors. You can be sure, she will love them.