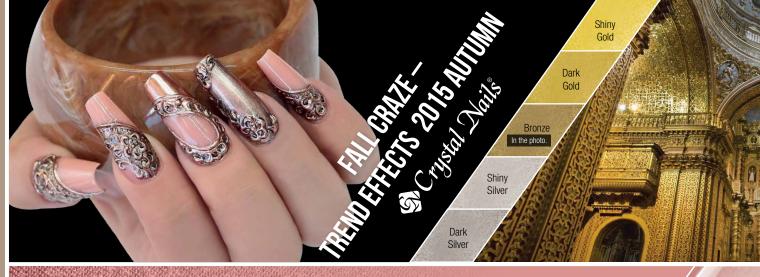

# **FREND EFFECTS 2015 AUTUMN** FALL CRAZE

BAROQUE

GEL

• SHINY GOLD

BAROQUE

GEL

THEY COLD

# BAROQUE STYLE - ANTIQUE STYLE SPLENDOR

Everyone likes to shine! You cannot be mistaken if you prepare with gold, silver and bronze shades to the autumn/winter season. Clients love shine and glitters in the gloomy season. Create patterns and nail art by using the five metallic shades of the new Baroque Gel. Combine these baroque effect patterns with the new CN Nail Art Baroque Stickers. Success is guaranteed!

Baroque Gel colors: Shiny Gold, Dark Gold, Bronze, Shiny Silver, Dark Silver

Canto Son Acits

Prisma

Amaren

Prisma

Brown

Prisma Brick Red In the photo.

The new breathtaking effect was launched in the summer and it became extremely popular. The holographic shine is very spectacular as the sun comes out from behind the clouds in the fall season as well! Every client can say goodbye to the gloom of the season, if she chooses the new Prismatic CrystaLac colors! New Prismatic CrystaLac colors: Prisma Brick Red, Prisma Amarena, Prisma Brown, Prisma Dark Purple.