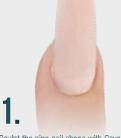

Prepare the natural nail plate, then thinly apply Builder Base Gel to the surface. Cure it for 1-2 minutes in the Crystal UV lamp, combined with a LED bulb, then apply the Xtreme butterfly form, according to the classic almond nail shape.