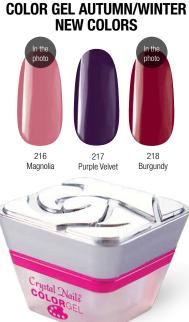

# **NEW! 2015 AUTUMN-WINTER COLOR GEL TREND SHADES**

OUTSTANDING COLOR INTENSITY AND SHINE

**COLOR GEL TRENDCOLORS** Classic? Extravagant? Playful? Your client surely will find her autumn favorite among these trendy colors: Choose according to your preference: daring Magnolia, lovely Purple Velvet and playful Burgundy.

0.17 fl oz -

FOI OR G

0.17 fl oz