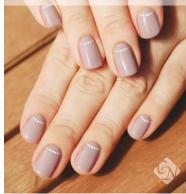

# CASHMERE "TOUCH" —BEIGE COLORS FOR THE AUTUMN WEATHER!

The creamy beige colors come to life in the fall season. All of the shades are perfect choice, even on rainy days! It chases away the gloomy clouds and reminds you to the fluifly sweaters. You cheer up these soft, feminine "wool" shades with Marsala, the Color of the Year. Sun yellow or orange nail art looks amazing with them. New Cashmere colors in classic CrystaLac gel polish: 156 cashmere. 157 wool, 158 satin, 159 silk

157 Wool

158 Satin In the photo.

159 Silk