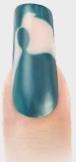

Cleanse the material with Cleanser, then file the nail bed part and the smile line with Xtreme blue 150/150 file. Use a thin wooden file for creating a more definite smile line. Remove the form, then thoroughly remove the dust.

edge with Nero Merlo I. brush, then cure it for 1 minute in the Crystal UV lamp, combined with a LED bulb. Sculpt the free edge part with Xtreme Cool Gel and Xtreme Gel brush. After 1-2 minutes of curing, cleanse the surface.