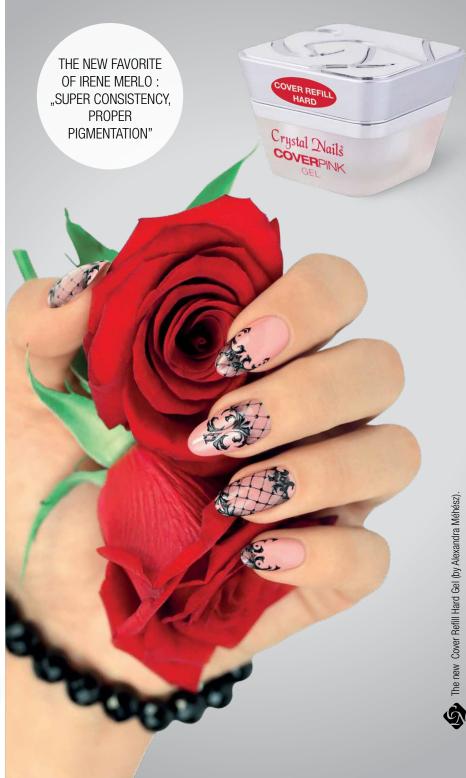

# **NEW! COVER REFILL HARD GEL** More dense version of the New Bestseller Cover Refill Builder Gel

### **COVER REFILL HARD GEL**

More dense version of the bestseller, natural nail bed color Cover Refill Gel, what was developed for refill. Perfect for sculpting and refill too! Similar to the popular Cover Pink color. Due to the ideal amount of pigments it covers perfectly at the smile line, but getting transparent at the cuticles. For nail bed enhancement too! In case of nail bed extension, the regrowth area can be totally filled in whole thickness, because the Cover Pink and Clear materials can be substituted with it (2 in 1).