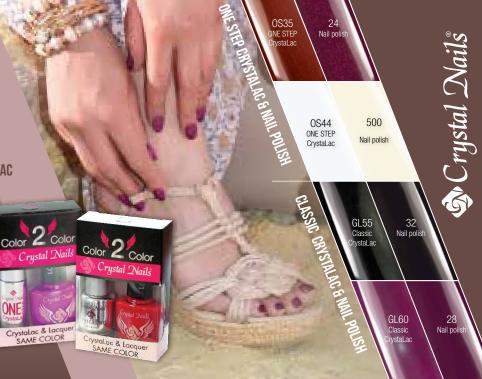

# **COLOR2COLOR KITS**

**IDENTICAL ONE STEP VAGY CLASSIC CRYSTALAC AND NAIL POLISH** 

HIT COLORS IN PAIRS: ONE STEP **CRYSTALAC & NAIL POLISH** HIT COLORS IN PAIRS: CLASSIC CRYSTALAC & NAIL POLISH PERFECT SOLUTION TO REMOVE **REGROWTH OT POLISHING TOENAILS!** 

**NEW COLOR PAIRS:** 0S35 - 24 0S44 - 500 GL55 – 32 GL60 - 28