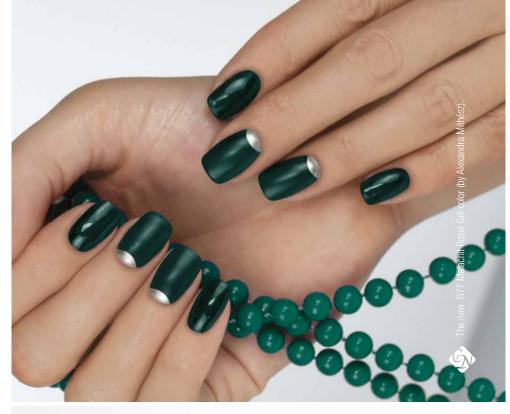

### **ROYAL GEL**

Secret color weapons for the gloomy fall: you can't miss the bombastic colors like cherry chocolates and the cold mineral shade, the malachite. R76: cherry chocolates R77: Malachite

0.15 fl oz