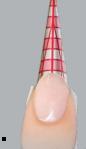

Prepare the natural nail plate, then thinly apply Builder Base Gel to the surface. Cure it for 1-2 minutes in the Crystal UV lamp, combined with a LED bulb, then apply the Xtreme butterfly form, according to the classic almond nail shape.