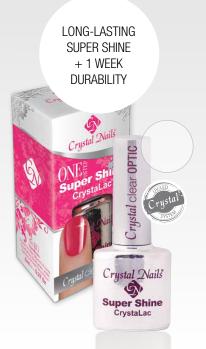

# CN TIPP: + SUPER SHINE OPTIC (FOR 3 STEP AND ONE STEP!) 8ML

(OPTIONAL)

## **SUPER SHINE OPTIC**

NO CLEANSING, SOAK OFF SUPERHSINE No cleansing, flexible, soak off, clear shine gel with a brush. It has been developed to increase the durability and shine of the ONE STEP Crystalacs. It has optical brightening effect, so it brightens the white and light colors, and makes the darker colors more vivid. Cure time: 2-3 mins in the UV lamp, 1-2 mins in LED.