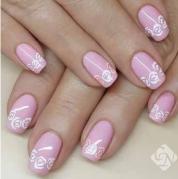

# **NEW!** Prismatic Crystalac 2015 Autumn-Winter Trendcolours

BRAND NEW, FASCINATING EFFECT HOLOGRAPHIC PRISM SHINE

### **PRISMATIC CRYSTALAC**

Soak-off, flexible CrystaLac gel polish with a never-seen-before, amazing effect. Prismatic CrystaLac gel polish gives hologram rainbow shine to your nails as your client moves her hand! Apply 2 layers of Prismatic CrystaLac between layers of any flexible top gel.

Apply on dry and shiny base. In case of natural nails use One Step "0" as base and top. In case of gel or acrylic nails it works perfectly with any flexible top gel, e.g.: Top Shine Xtreme, Top Seal, Top Seal Light. Remove the shine of the nails and apply a layer of top gel, then come 2 layers of Prismatic CrystaLac. Then we use again the same shine gel, what we used for base. In case of Easy Off Hardener gel nail strengthening technique, cleanse the Easy Off Top gel, then apply the layers of Prismatic and finish with the same top.