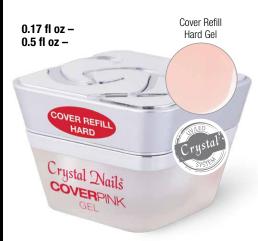

# **NEW! COVER REFILL HARD GEL** More dense version of the New Bestseller Cover Refill Builder Gel

### **COVER REFILL HARD GEL**

More dense version of the bestseller, natural nail bed color Cover Refill Gel, what was developed for refill. Perfect for sculpting and refill too! Similar to the popular Cover Pink color. Due to the ideal amount of pigments it covers perfectly at the smile line, but getting transparent at the cuticles. For nail bed enhancement too! In case of nail bed extension, the regrowth area can be totally filled in whole thickness, because the Cover Pink and Clear materials can be substituted with it (2 in 1).

Cure time in UV lamp 2-3 mins, in LED-ben 1-2 mins. Pinch time in UV lamp 30- 35 secs, in LED 20-25 secs.