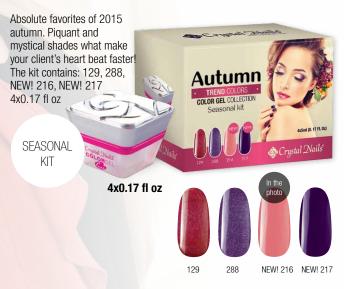

# NEW! TREND COLORS AUTUMN 2015 ONE STEP CRYSTALAC KIT

Hits of 2015 Autumn. Spicy and mysterious colors, your client's heart will beat faster when they see them! The kit contains: T20, 0S29, 0S56, 0S75 4x0.1 fl oz