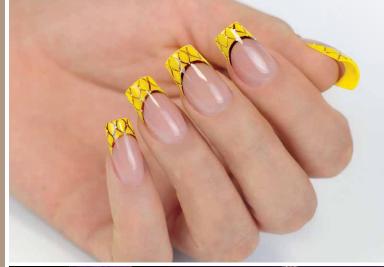

Low Heating Formula!

Cool Gel

The new Cool Gel crystal clear Xtreme builder gel. Free edge with the new 218 and Prisma Brick Red Prismatic CrystaLac gel polish (by Gabó Kovács).

G

The new Cool Gel crystal clear Xtreme builder gel (by Alexandra Méhész).

Prepare the natural nail plate, then thinly apply Builder Base Gel to the surface. Cure it for 1-2 minutes in the Crystal UV lamp, combined with a LED bulb, then apply the Xtreme butterfly form, according to the classic almond nail shape.

Create the base layer with Xtreme Cool Gel and Xtreme Gel brush. Pinch it after 8-10 seconds of curing. Create nail bed extension with Rocky Cover LightGel and Nero Merlo II. brush and cure it. Create the nail bed enhancement with Cover Refill Gel. Cure it for 1-2 minutes in the Crystal UV lamp, combined with a LED bulb.

Cleanse the material with Cleanser, then file the nail bed part and the smile line with Xtreme blue 150/150 file. Use a thin wooden file for creating a more definite smile line. Remove the form, then thoroughly remove the dust.

edge with Nero Merlo I. brush, then cure it for 1 minute in the Crystal UV lamp, combined with a LED bulb. Sculpt the free edge part with Xtreme Cool Gel and Xtreme Gel brush. After 1-2 minutes of curing, cleanse the surface.

5.

File the nail surface into shape. For the first few moves, use the Xtreme Blue 150/150 file, then create the final shape with the 150/150 Zebra blue file. Refine the nail surface with a Pink Core buffer.

Remove the dust thoroughly, then cover the surface with Top Shine Xtreme gel. Cure it for 1-2 minutes in the Crystal UV lamp, combined with a LED bulb.

The new Cool Gel crystal clear Xtreme builder gel. Free edge with the new 216 and 217 color gel (my Alexandra Ménéss)