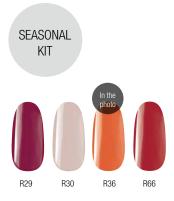

### **ROYAL GEL**

Secret color weapons for the gloomy fall: you can't miss the bombastic colors like cherry chocolates and the cold mineral shade, the malachite. R76: cherry chocolates R77: Malachite

0.15 fl oz

### **ROYAL FALL-WINTER COLORS**

**ULTRA WHITE** 

BETTER COVERAGE, **ULTRA WHITE COLOR!** 0.15 FL OZ -

R6:

ra white Royal Gel color (bv Ś

0.15 fl oz

R36 Royal Gel color gel (by Alexandra Méhész).