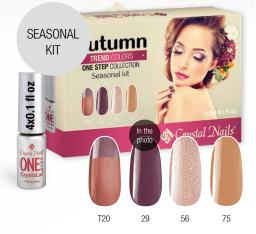

# NEW! TREND COLORS AUTUMN 2015 ONE STEP CRYSTALAC KIT

Hits of 2015 Autumn. Spicy and mysterious colors, your client's heart will beat faster when they see them! The kit contains: T20, 0S29, 0S56, 0S75 4x0.1 fl oz