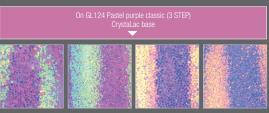

## **NEW! CRYSTAL MERMAID POWDER**

Fall sparkling: you can cheer your client up on cold days, if she can shine all day! In addition, her environment won't take their eyes off from her hands, if you apply Crystal mermaid powder on her nails!

**CN tip:** Create trendy mermaid effect for your clients so their nails will shine bright like gemstones! 2 colors, 2 sizes. In new, exclusive black jar!

On GL24 White classic (3 STEP) CrystaLac base

On GL55 Black classic(3 STEP) CrystaLac base

On GL118 Soft powder classic (3 STEP) CrystaLac base