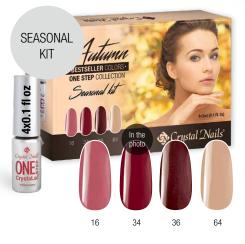

### NEW! BESTSELLER COLORS AUTUMN 2015 ONE STEP CRYSTALAC KIT

Bestseller, client favorite colors. The kit contains: OS16, OS34, OS36, OS64 4x0.1 fl oz