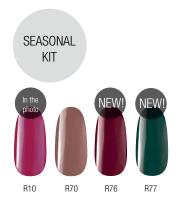

# NEW! TREND COLORS AUTUMN 2015 ROYAL GEL KIT

Hits of 2015 Autumn. Spicy and mysterious colors, your client's heart will beat faster when they see them. The kit contains: R10, R70, NEW! R76, NEW! R77 4x0.15 fl oz

# NEW! 2015 AUTUMN-WINTER 2015 COLOR GEL TREND KIT

Hits of 2015 Autumn. Spicy and mysterious colors, your client's heart will beat faster when they see them. The kit contains: R10, R70, NEW! R76, NEW! R77 4x0.15 fl oz