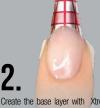

Create the base layer with Xtreme Cool Gel and Xtreme Gel brush. Pinch it after 8-10 seconds of curing. Create nail bed extension with Rocky Cover LightGel and Nero Merlo II. brush and cure it. Create the nail bed enhancement with Cover Refill Gel. Cure it for 1-2 minutes in the Crystal UV lamp, combined with a LED bulb.