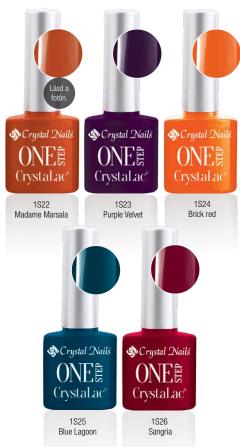

# **NEW! ONE STEP CRYSTALAC TREND COLORS 2015 FALL**

FAST POLISHING, VIVID COLORS

### **ONE STEP CRYSTALAC**

You should not miss the colors even in the fall, as in the darker colors are in fashion in this season. So the darker colors are also available in ONE STEP CrystaLac gel polish. We collected you the trendiest ones, so, not a single salon should miss them in this chilly season!