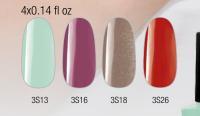

## **NEW! ON THE CATWALK 3 STEP** (CLASSIC) CRYSTALAC KIT

Even the gloomiest days will turn colorful by using these shades! Trendy colors, straight from the catwalk... The kit contains: 3S13, 3S16, 3S18, 3S26