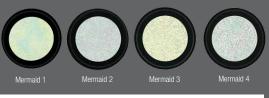

## **NEW! CRYSTAL MERMAID POWDER**

Fall sparkling: you can cheer your client up on cold days, if she can shine all day! In addition, her environment won't take their eyes off from her hands, if you apply Crystal mermaid powder on her nails!

**CN tip:** Create trendy mermaid effect for your clients so their nails will shine bright like gemstones! 2 colors, 2 sizes. In new, exclusive black jar!

On GL24 White classic (3 STEP) CrystaLac base

On GL55 Black classic(3 STEP) CrystaLac base