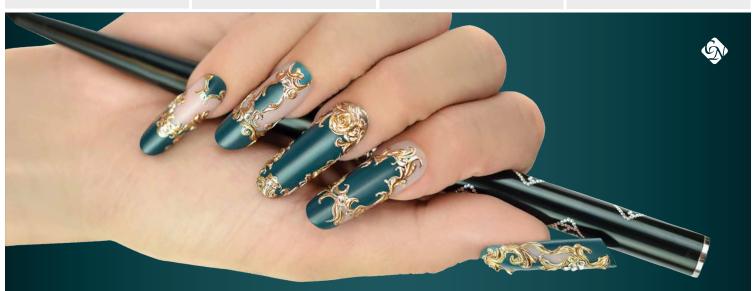

# LUXURY GOLD — UNDER THE SPELL OF ANTIQUE GOLDEN PATTERNS BY ÁGNES SEBESTYÉN

WITH THE NEW ROYAL GEL TREND COLORS, THE NEW 3D DENSE COLOR GELS, AND CHROME CRYSTALAC GEL POLISH

Sculpt the pipe nail shape with Cover Pink acrylic powder. Refine the surface with the acrylic refiner buffer with pink core.

Irregularly apply thethe new R77 Malachit Royal Gel color with Mini 3D brush to the nail surface. Cure it for 1 minute in the UV lamp.

Cover the surface with Matt Top Gel, in 2 thin layers. After curing, cleanse the surface with Cleanser.

Create the pattern with the new 808 white 3D dense color gel and with an Art Design brush to the nail surface and cure it for 3 minutes in the UV lamp. (cure the pattern step by step.)

5

Apply 1 Gold and 15 Gold Rose Chro<sup>o</sup>Me CrystaLac gel polish with Art Design brush to the surface of the design.

Cover the pattern with Chro<sup>o</sup>Me Top. Cure it for 2 minutes in the UV lamp. Decorate it with Swarovski stones.

🕏 Crystal Dails

New! 3S32 3 STEP CrystaLac gel polish

R40 Royal Gel

Classic CrystaLac nr.53 color powder