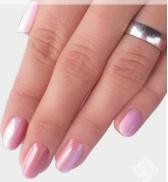

Cure time: 2-3 mins in UV, 1-2 mins in LED.

0.14 fl oz -0.5 fl oz -

Ś

The new Builder Base Gel. Free edge with the FD8 and FD9 Full Diamond color gels (by Alexandra Méhész)

Ś