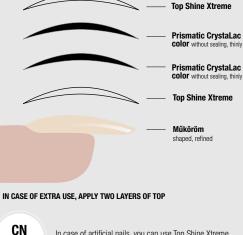

## PRISMATIC **ORDER OF LAYERS ON NATURAL NAILS** ONE STEP CrystaLac 0, Prismatic CrystaLac color without sealing, thinly Prismatic CrystaLac color without sealing ONE STEP CrystaLac 0/ with sealing Natural nail refining, prepared with No Buffer Scrub IN CASE OF EXTRA USE, APPLY TWO LAYERS OF TOP CN In case of natural nails, you can use Super Shine Optic and O/clear One Step CrystaLac TIP **ON ARTIFICIAL NAILS**

### Important!

TIP

When applying the Prismatic colors, do not seal the edges! But in order to reach the proper durability, you have to seal the edges when creating the base and the top layer. Apply it finger by finger, and cure it one by one. In case of thin, flexible natural nails, it is worth to apply Easy Off Hardener gel at first. Then cover ot with Easy Off Top gel. In this case you have to cleanse the cured layer, so the Prismatic can stick to the surface perfectly.