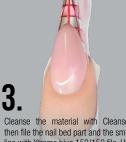

Cleanse the material with Cleanser, then file the nail bed part and the smile line with Xtreme blue 150/150 file. Use a thin wooden file for creating a more definite smile line. Remove the form, then thoroughly remove the dust.