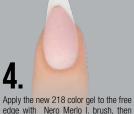

Create the base layer with Xtreme Cool Gel and Xtreme Gel brush. Pinch it after 8-10 seconds of curing. Create nail bed extension with Rocky Cover LightGel and Nero Merlo II. brush and cure it. Create the nail bed enhancement with Cover Refill Gel. Cure it for 1-2 minutes in the Crystal UV lamp, combined with a LED bulb.

edge with Nero Merlo I. brush, then cure it for 1 minute in the Crystal UV lamp, combined with a LED bulb. Sculpt the free edge part with Xtreme Cool Gel and Xtreme Gel brush. After 1-2 minutes of curing, cleanse the surface.