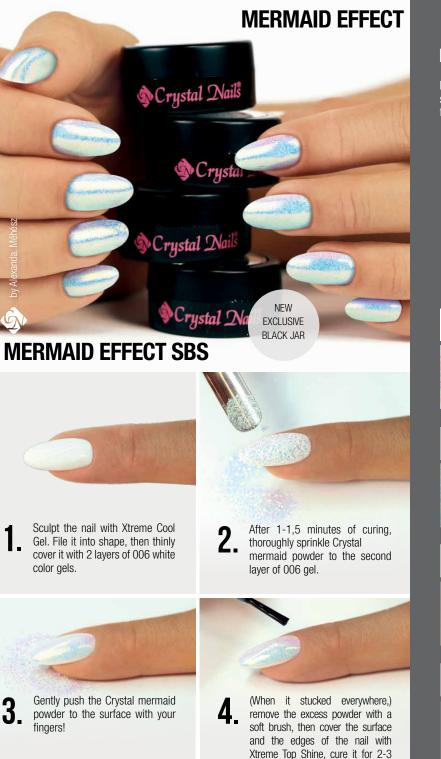

## **NEW! CRYSTAL MERMAID POWDER**

Fall sparkling: you can cheer your client up on cold days, if she can shine all day! In addition, her environment won't take their eyes off from her hands, if you apply Crystal mermaid powder on her nails!

**CN tip:** Create trendy mermaid effect for your clients so their nails will shine bright like gemstones! 2 colors, 2 sizes. In new, exclusive black jar!

On GL24 White classic (3 STEP) CrystaLac base

On GL55 Black classic(3 STEP) CrystaLac base