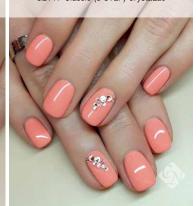

Low Heating Formula!

Cool Gel

The new Cool Gel crystal clear Xtreme builder gel. Free edge with the new 218 and Prisma Brick Red Prismatic CrystaLac gel polish (by Gabó Kovács).

G

The new Cool Gel crystal clear Xtreme builder gel (by Alexandra Méhész).

Remove the dust thoroughly, then cover the surface with Top Shine Xtreme gel. Cure it for 1-2 minutes in the Crystal UV lamp, combined with a LED bulb.

The new Cool Gel crystal clear Xtreme builder gel. Free edge with the new 216 and 217 color gel (my Alexandra Ménéss)