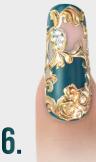

# LUXURY GOLD — UNDER THE SPELL OF ANTIQUE GOLDEN PATTERNS BY ÁGNES SEBESTYÉN

WITH THE NEW ROYAL GEL TREND COLORS, THE NEW 3D DENSE COLOR GELS, AND CHROME CRYSTALAC GEL POLISH

Sculpt the pipe nail shape with Cover Pink acrylic powder. Refine the surface with the acrylic refiner buffer with pink core.

Irregularly apply thethe new R77 Malachit Royal Gel color with Mini 3D brush to the nail surface. Cure it for 1 minute in the UV lamp.

Cover the surface with Matt Top Gel, in 2 thin layers. After curing, cleanse the surface with Cleanser.

Create the pattern with the new 808 white 3D dense color gel and with an Art Design brush to the nail surface and cure it for 3 minutes in the UV lamp. (cure the pattern step by step.)

5

Apply 1 Gold and 15 Gold Rose Chro<sup>o</sup>Me CrystaLac gel polish with Art Design brush to the surface of the design.

Cover the pattern with Chro<sup>o</sup>Me Top. Cure it for 2 minutes in the UV lamp. Decorate it with Swarovski stones.

🕏 Crystal Dails

New! 3S32 3 STEP CrystaLac gel polish

R40 Royal Gel

Classic CrystaLac nr.53 color powder