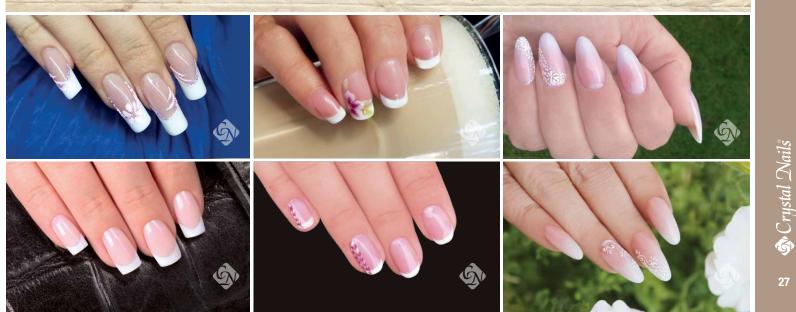

# **BYE-BYE NEON, HELLO FRENCH: FALL RETURN OF THE FRENCH STYLE**

After the summer festival season and neon fever, in the fall season you will face the following request more and more often: "I'd like to have French nails with some nail art..." Here are some Crystal Nails tips, what to offer for your clients!

As the temperature is declining and we can enjoy less sunshine, the neon nails will be changed to more decent nude nails or to the evergreen French style. If your client is not insisted on the white free edge, show her the new fall-winter color gel and Royal gel trend colors. You can be sure, she will love them.

### Nail art tips:

You can apply any type of nail art, use the season favorite, cleansing free Royal gel colors or the new, dense painting Art Gel. Choose the Mega White Film Gel for thin vine patterns.

# CoverPRO

It is very popular among those clients for whom solubility is the most important factor. We can create wonderful French nails very easily and fast with this regrowth free technique, which was brought from nail sculpting to gel polishing. As the color is mashed towards the root of the nail, the regrowth will not be seen.

### Nail art tips:

Choose a nail art design, which does not affect the solubility: create patterns with NailArt CrystaLac gel polish or One Move flowers with ONE STEP CrystaLac gel polishes.

### Rahu Roomer

The Baby Boomer technique is becoming more and more popular, where the white free edge is mashed with the color of the nail bed. Your clients will love this moderate, natural style, which you can create with gel, acrylic powder, and CrystaLac gel polish as well.

### Nail art tips:

Decorate it with Sugar effect technique or create decent 3D acrylic flowers. Only the sky is the limit!