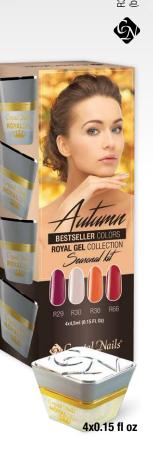

# **ROYAL GEL** NEW **2015 FALL-WINTER TREND COLORS**

NO CLEANSING COLOR GELS IN ONE LAYER!

### **ROYAL GEL**

Secret color weapons for the gloomy fall: you can't miss the bombastic colors like cherry chocolates and the cold mineral shade, the malachite. R76: cherry chocolates R77: Malachite

0.15 fl oz

### **ROYAL FALL-WINTER COLORS**

**ULTRA WHITE** 

BETTER COVERAGE, **ULTRA WHITE COLOR!** 0.15 FL OZ -

R6:

ra white Royal Gel color (bv Ś

0.15 fl oz

R36 Royal Gel color gel (by Alexandra Méhész).