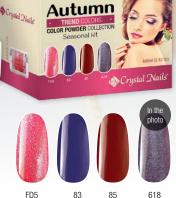

# **NEW! TREND COLORS AUTUMN 2015 COLOR POWDER KIT**

2015 the super hits of the fall season. Mysterious colors, what can make the clients' heart beat faster! The kit contains: FD5, 83, 85, 618 4x0.17 fl oz