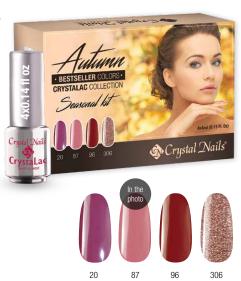

olishing. Enough for 15 complete, fantastic manicure, what lasts for 2 weeks.

**The kit contains:** O/clear ONE STEP CrystaLac 8ml, Pink ChroMe CrystaLac nr.12 0.14 fl oz, ChroMe Top 0.14 fl oz, soft touch buffer, No Buffer Scrub 1.01 fl oz, lint free pads, orange wooden stick.

vith guide

híô)

vstaLac

EVERYTHING YOU NEED FOR THE PERFECT CHRO®ME CRYSTALAC GEL POLISHING

**Fssentia** 

Crystal Dails 🕉

WITH STEP BY STEP BOOK, WHICH CAN HELP YOU TO CREATE THE PERFECT CHROME CRYSTALAC GEL POLISHING

CHROME NAILS FOR 2 WEEKS!

CHROME EFFECT: WHAT WAS IMPOSSIBLE BEFORE! WITH THE BESTSELLER PINK CHROME CRYSTALAC NR.12 IN THE KIT!

> 12 Pink

Crystal Nails

G



The GL87 classic (3 STEP) CrystaLac color (by Alexandra Méhész).

Ś

# NEW! BESTSELLER COLOR AUTUMN 2015 CLASSIC CRYSTALAC KIT







## NEW! TREND COLOR AUTUMN 2015 CLASSIC CRYSTALAC KIT



# **NEW! ONE STEP CRYSTALAC TREND COLORS 2015 FALL**

FAST POLISHING, VIVID COLORS

### **ONE STEP CRYSTALAC**

You should not miss the colors even in the fall, as in the darker colors are in fashion in this season. So the darker colors are also available in ONE STEP CrystaLac gel polish. We collected you the trendiest ones, so, not a single salon should miss them in this chilly season!

0.14 fl oz -0.27 fl oz -



# **ONE STEP CRYSTALAC:** ONE STEP! NO NEED FOR BASE AND TOP LAYER! NO NEED FOR CLEANSING!

**EVEN BETTER** SOLUBILITY!

4x0.14 fl oz

Trystal Nails ONE

ONE®

Crystala

# **NEW! BAD ROMANCE ONE STEP CRYSTALAC KIT**

0.14 fl oz

Crystal Nails

**ONE**®

ALADDARD DARD DARD DARD DARD

S

0.27 fl oz

🔊 Crystal Nail

CrystaL