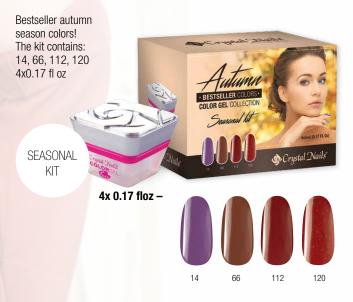

# **NEW! BESTSELLER COLOR AUTUMN 2015 COLOR POWDER KIT**

Client-favorite bestseller fall trend colors. The kit contains: FD2, 74, 134, 625 4x0.17 fl oz SEASONAL In Crystal Nails KIT 4x0.17 fl oz FD2 74 134 625