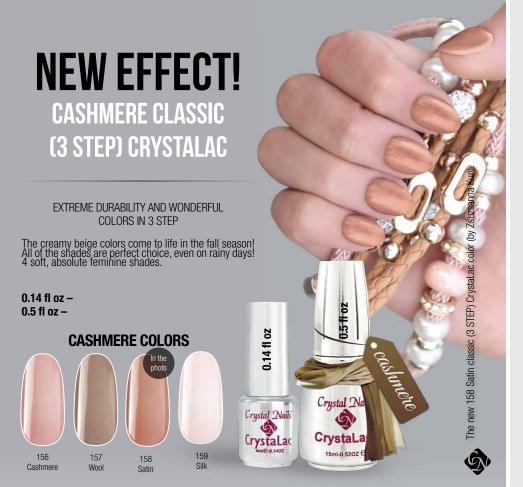

# CASHMERE "TOUCH" —BEIGE COLORS FOR THE AUTUMN WEATHER!

The creamy beige colors come to life in the fall season. All of the shades are perfect choice, even on rainy days! It chases away the gloomy clouds and reminds you to the fluifly sweaters. You cheer up these soft, feminine "wool" shades with Marsala, the Color of the Year. Sun yellow or orange nail art looks amazing with them. New Cashmere colors in classic CrystaLac gel polish: 156 cashmere. 157 wool, 158 satin, 159 silk

157 Wool

158 Satin In the photo.

159 Silk