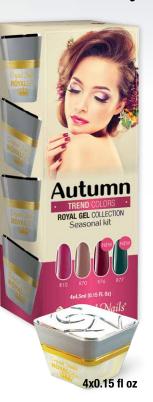

# NEW! TREND COLORS AUTUMN 2015 ROYAL GEL KIT

Hits of 2015 Autumn. Spicy and mysterious colors, your client's heart will beat faster when they see them. The kit contains: R10, R70, NEW! R76, NEW! R77 4x0.15 fl oz

# NEW! 2015 AUTUMN-WINTER 2015 COLOR GEL TREND KIT

Hits of 2015 Autumn. Spicy and mysterious colors, your client's heart will beat faster when they see them. The kit contains: R10, R70, NEW! R76, NEW! R77 4x0.15 fl oz