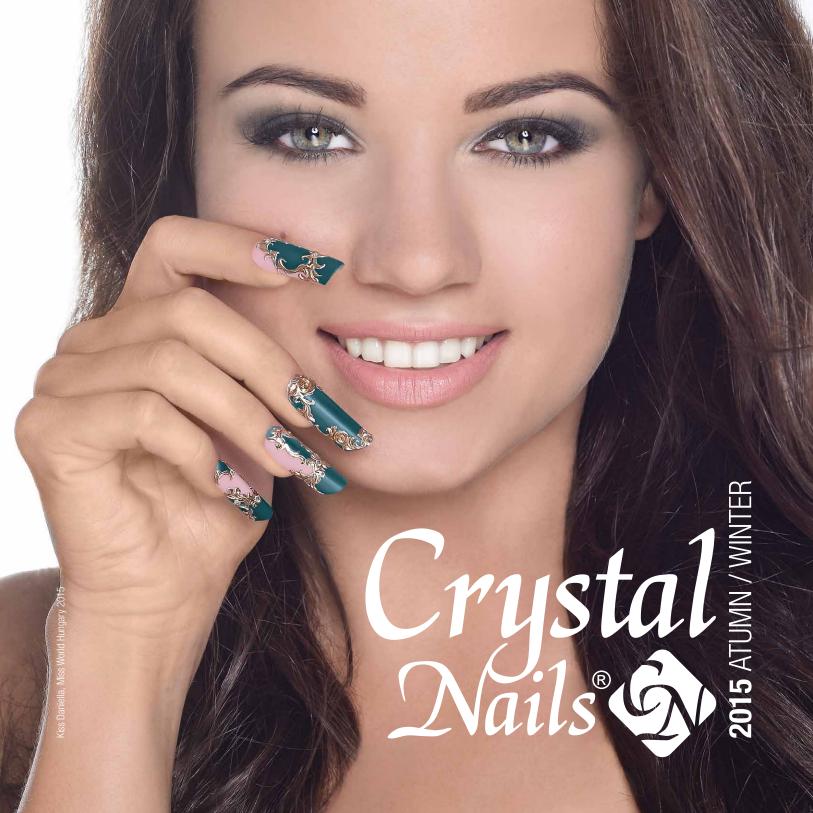

# NEWLY DEVELOPED BUILDER GEL! COOL GEL CRYSTAL CLEAR, XTREME BUILDER GEL WITH REDUCED HEAT GENERATOR FORMULA

### **COOL GEL** Brand new, crystal clear, medium thick, easy to handle Xtreme builder gel.

The result of a brand new development:

- low heat formation
- non yellowing
- crystal clear

Optimized density for salon work and flexibility characterizes it. Keeps itself together, does not flow. Maximal adhesion and extreme durability.

Cure time in UV lamp 2-3 minutes, in LED-ben 1-2 minutes. Pinch time in UV lamp 20- 25 seconds, in LED 8- 10 seconds.

0.17 fl oz – 0.5 fl oz – 1.7 fl oz –

OPTIMIZED DENSITY FOR SALON WORK -DOES NOT FLOW! Recommended by The Gel International Champion, **Melinda Drozdik!** 

Low Heating Formula!

Cool Gel

The new Cool Gel crystal clear Xtreme builder gel. Free edge with the new 218 and Prisma Brick Red Prismatic CrystaLac gel polish (by Gabó Kovács).

G

The new Cool Gel crystal clear Xtreme builder gel (by Alexandra Méhész).