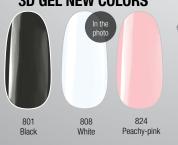

# **3D GEL RENEWED BLACK AND WHITE 3D DENSE** COLOR GELS - PLUS A NEW, PEACHY-PINKY SHADE

Extra dense, easy-to-use color gels, what can be cured in spite of their density. Create 3D effects, applicable over shiny surface. Easy to form by using special 3D brush. For thin lines, patterns you can choose the 0 Short, 0 Long or Barbara I, brush, Cleansing free product,

### 3D GEL:

EXTRA DENSE, EASY-TO-USE DECORATION GEL KEEP THEM IN THE FRIDGE DURING SUMMER. SO THEY REMAIN HARD.

XTRA HARD 801

### **3D GEL NEW COLORS**