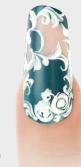

5.

File the nail surface into shape. For the first few moves, use the Xtreme Blue 150/150 file, then create the final shape with the 150/150 Zebra blue file. Refine the nail surface with a Pink Core buffer.

Remove the dust thoroughly, then cover the surface with Top Shine Xtreme gel. Cure it for 1-2 minutes in the Crystal UV lamp, combined with a LED bulb.

The new Cool Gel crystal clear Xtreme builder gel. Free edge with the new 216 and 217 color gel (my Alexandra Ménéss)