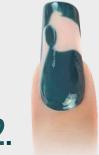

Create the base layer with Xtreme Cool Gel and Xtreme Gel brush. Pinch it after 8-10 seconds of curing. Create nail bed extension with Rocky Cover LightGel and Nero Merlo II. brush and cure it. Create the nail bed enhancement with Cover Refill Gel. Cure it for 1-2 minutes in the Crystal UV lamp, combined with a LED bulb.