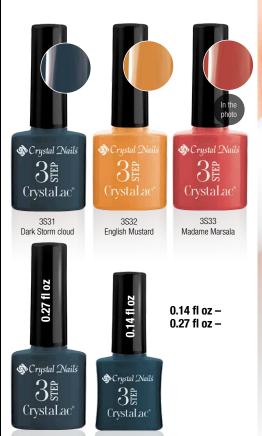

# 3 STEP (CLASSIC) CRYSTALAC BASE & TOP:

# **BASE GEL**

The flexible, soak off, extremely strong base gel of the classic (3 STEP) CrystaLacs. In order to reach the perfect adhesion and solubility use it thinly.

Cure time: 2-3 mins in the UV lamp, 1-2 mins in LED

0.14 fl oz – 0.27 fl oz –

> CREATE THE BASE WITH BASE GEL

Crystal Quails 3 CrystaLac Base Gel

# **CLEAR/TOP 0 CRYSTALAC**

The soak off, flexible, durable and supershiny top of the 3STEP classic CrystaLacs. With its use the CrystaLacs get durable shine. In order to reach the perfect solubility use it thinly.

Cure time: 2-3 mins in the UV lamp, 1-2 mins in LED

0.14 fl oz – 0.27 fl oz –

> USE IT AS A TOP LAYER: CLEAR/TOP 0 CRYSTALAC

Crystal Quails 3 CrystaLac Clear/Top 0