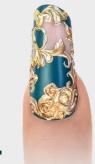

# LUXURY GOLD — UNDER THE SPELL OF ANTIQUE GOLDEN PATTERNS BY ÁGNES SEBESTYÉN

WITH THE NEW ROYAL GEL TREND COLORS, THE NEW 3D DENSE COLOR GELS, AND CHROME CRYSTALAC GEL POLISH

Sculpt the pipe nail shape with Cover Pink acrylic powder. Refine the surface with the acrylic refiner buffer with pink core.

Irregularly apply thethe new R77 Malachit Royal Gel color with Mini 3D brush to the nail surface. Cure it for 1 minute in the UV lamp.

Cover the surface with Matt Top Gel, in 2 thin layers. After curing, cleanse the surface with Cleanser.

Create the pattern with the new 808 white 3D dense color gel and with an Art Design brush to the nail surface and cure it for 3 minutes in the UV lamp. (cure the pattern step by step.)

5

Apply 1 Gold and 15 Gold Rose Chro<sup>o</sup>Me CrystaLac gel polish with Art Design brush to the surface of the design.

Cover the pattern with Chro<sup>o</sup>Me Top. Cure it for 2 minutes in the UV lamp. Decorate it with Swarovski stones.

🕏 Crystal Dails

New! 3S32 3 STEP CrystaLac gel polish

R40 Royal Gel

Classic CrystaLac nr.53 color powder