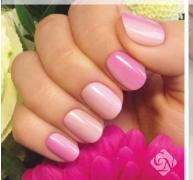

# **ROYAL GEL** NEW **2015 FALL-WINTER TREND COLORS**

NO CLEANSING COLOR GELS IN ONE LAYER!

### **ROYAL GEL**

Secret color weapons for the gloomy fall: you can't miss the bombastic colors like cherry chocolates and the cold mineral shade, the malachite. R76: cherry chocolates R77: Malachite

0.15 fl oz

### **ROYAL FALL-WINTER COLORS**

**ULTRA WHITE** 

BETTER COVERAGE, **ULTRA WHITE COLOR!** 0.15 FL OZ -

R6:

ra white Royal Gel color (bv Ś

0.15 fl oz

R36 Royal Gel color gel (by Alexandra Méhész).