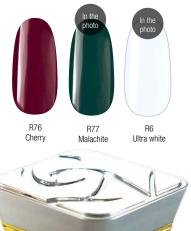

### **ROYAL GEL**

Secret color weapons for the gloomy fall: you can't miss the bombastic colors like cherry chocolates and the cold mineral shade, the malachite. R76: cherry chocolates R77: Malachite

0.15 fl oz

### **ROYAL FALL-WINTER COLORS**

**ULTRA WHITE** 

BETTER COVERAGE, **ULTRA WHITE COLOR!** 0.15 FL OZ -

R6:

ra white Royal Gel color (bv Ś

0.15 fl oz

R36 Royal Gel color gel (by Alexandra Méhész).